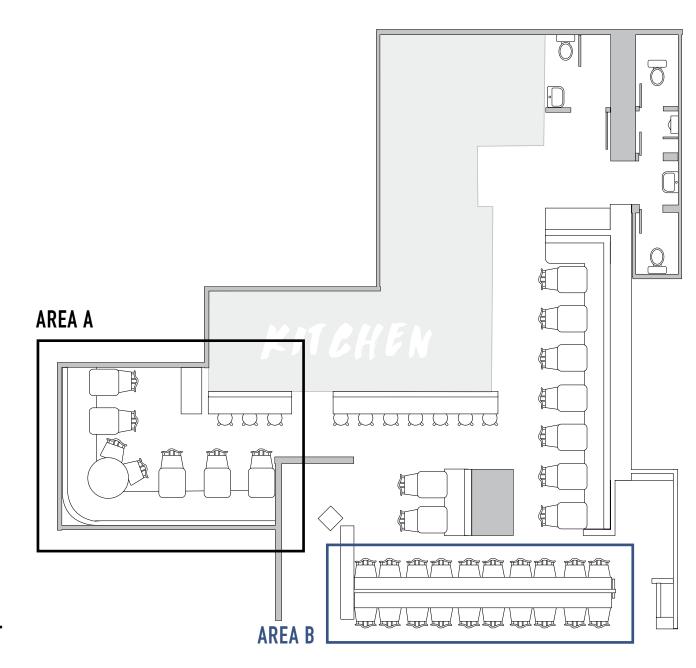

# PICI WANCHAI

Pici Wanchai is the first-ever Pici location, and has been a bedrock of our success, serving millions of plates of pasta to hungry diners since opening. With a 60-seat intimate venue spread across two floors, it offers a fun and lively atmosphere for pasta lovers. Situated in the heart of the Star Street dining precinct, Pici Wanchai is a mainstay in the neighborhood, providing delicious Italian dishes and a welcoming ambiance to locals and visitors alike.

### WANCHAI

AREA A: 26-31

**TOTAL CAPACITY: 60** 