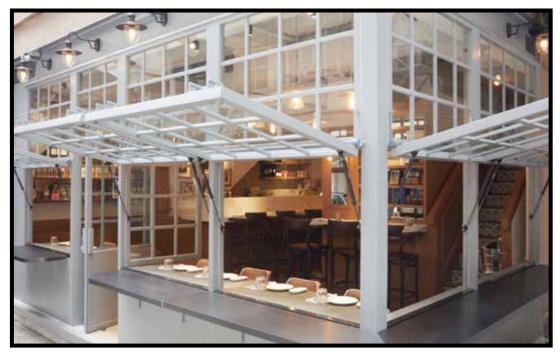

# PICI TSIM SHA TSUI

Right in the beating heart of Chatham Road, one of Tsim Sha Tsui's liveliest streets for dining and drinking, Pici TST has 70 seats. It's an intimate restaurant that offers a mix of booth, table, countertop and outdoor seats – ensuring a cozy and enjoyable event with comforting pastas washed down with Aperol spritzes and Italian wines.

### TSIM SHA TSUI

AREA A: 16-25

**TOTAL CAPACITY: 70** 