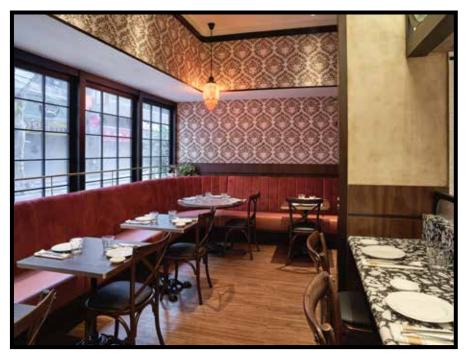

# PICI WANCHAI

Pici Wanchai is the first-ever Pici location, and has been a bedrock of our success, serving millions of plates of pasta to hungry diners since opening. With a 60-seat intimate venue spread across two floors, it offers a fun and lively atmosphere for pasta lovers. Situated in the heart of the Star Street dining precinct, Pici Wanchai is a mainstay in the neighborhood, providing delicious Italian dishes and a welcoming ambiance to locals and visitors alike.

### WANCHAI

AREA A: 26-31

**TOTAL CAPACITY: 60** 