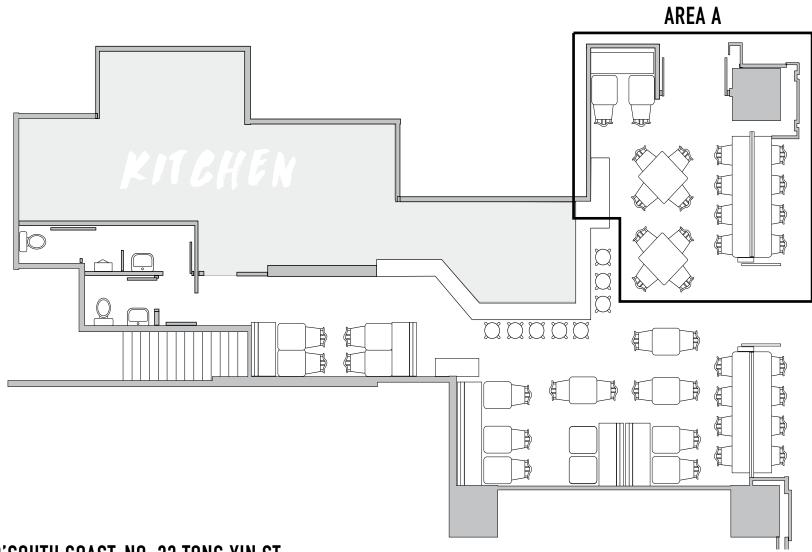

# PICI TSEUNG KWAN O

Nestled in the charming neighborhood of Tseung Kwan 0 in the New Territories, Pici's latest pasta bar offers a cozy and welcoming atmosphere for diners. With a capacity of 60 seats, it's the perfect destination for birthday parties and family celebrations. Whether you're looking for a casual dinner with loved ones or a special occasion with friends, Pici Tseung Kwan 0 has everything you need for a memorable dining experience.

### TSEUNG KWAN O

**AREA A: 16** 

**TOTAL CAPACITY: 59** 

CAPRI PLACE — O'SOUTH COAST. NO. 33 TONG YIN ST