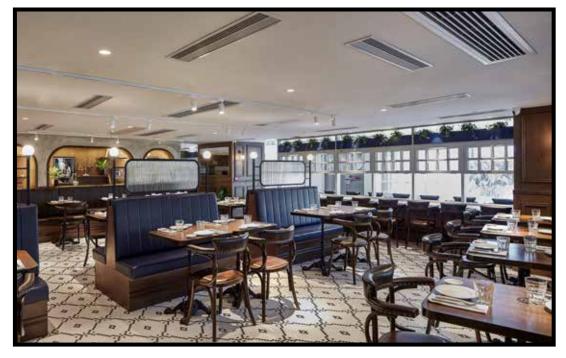

# PICI CENTRAL

Pici Central is a vibrant pasta bar located on Aberdeen Street in the heart of Soho. With 67 seats, an open pasta bar, and indoor-outdoor seating, it offers a lively and dynamic atmosphere, making it the go-to spot for pasta enthusiasts looking to experience the buzz of Soho.

#### **TOTAL CAPACITY: 67**