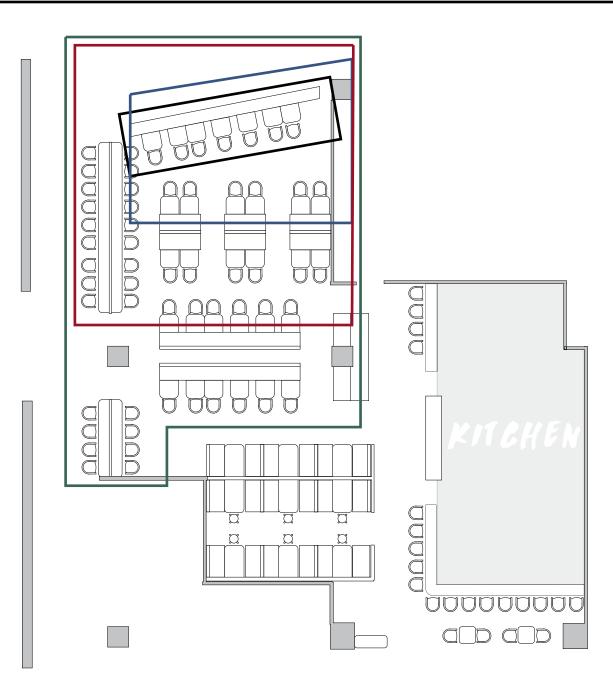

# PICI CENTRAL

Pici Central is a vibrant pasta bar located on Aberdeen Street in the heart of Soho. With 67 seats, an open pasta bar, and indoor-outdoor seating, it offers a lively and dynamic atmosphere, making it the go-to spot for pasta enthusiasts looking to experience the buzz of Soho.

#### **TOTAL CAPACITY: 67**