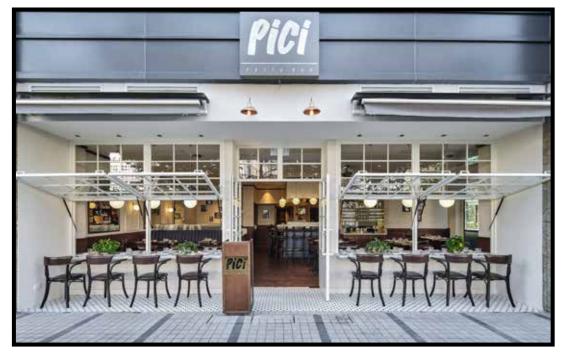

# PICI TSEUNG KWAN O

Nestled in the charming neighborhood of Tseung Kwan 0 in the New Territories, Pici's latest pasta bar offers a cozy and welcoming atmosphere for diners. With a capacity of 60 seats, it's the perfect destination for birthday parties and family celebrations. Whether you're looking for a casual dinner with loved ones or a special occasion with friends, Pici Tseung Kwan 0 has everything you need for a memorable dining experience.

#### CAPRI PLACE - O'SOUTH COAST. NO. 33 TONG YIN ST