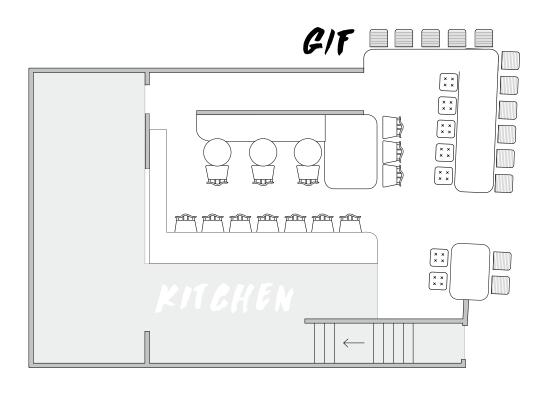

# PICI CENTRAL

Pici Central is a vibrant pasta bar located on Aberdeen Street in the heart of Soho. With 67 seats, an open pasta bar, and indoor-outdoor seating, it offers a lively and dynamic atmosphere, making it the go-to spot for pasta enthusiasts looking to experience the buzz of Soho.

#### **TOTAL CAPACITY: 67**