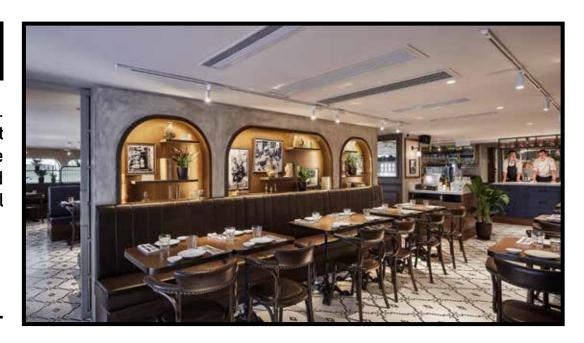

# PICI WANCHAI

Pici Wanchai is the first-ever Pici location, and has been a bedrock of our success, serving millions of plates of pasta to hungry diners since opening. With a 60-seat intimate venue spread across two floors, it offers a fun and lively atmosphere for pasta lovers. Situated in the heart of the Star Street dining precinct, Pici Wanchai is a mainstay in the neighborhood, providing delicious Italian dishes and a welcoming ambiance to locals and visitors alike.

### WANCHAI

AREA A: 26-31

**TOTAL CAPACITY: 60** 