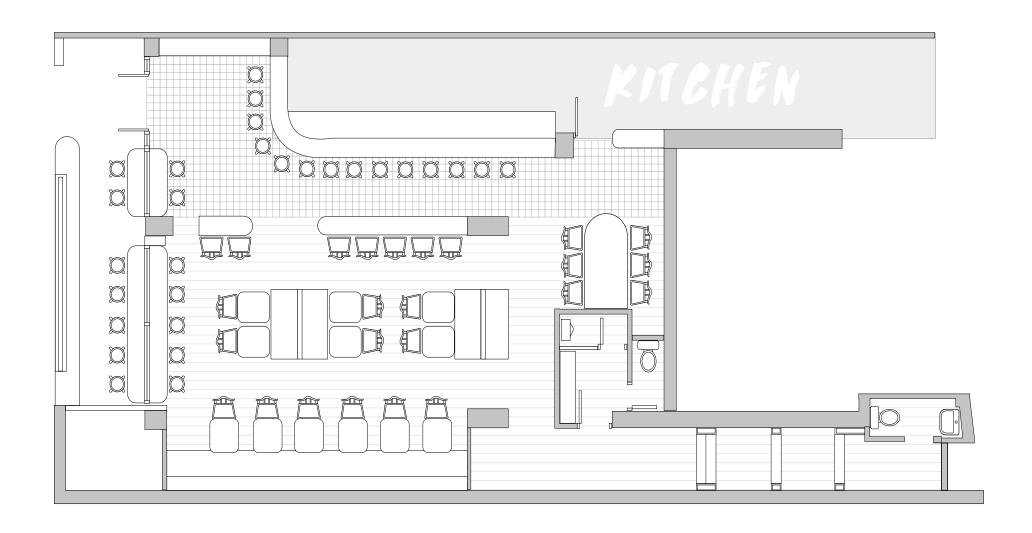

# PICI CENTRAL

Pici Central is a vibrant pasta bar located on Aberdeen Street in the heart of Soho. With 67 seats, an open pasta bar, and indoor-outdoor seating, it offers a lively and dynamic atmosphere, making it the go-to spot for pasta enthusiasts looking to experience the buzz of Soho.

#### **TOTAL CAPACITY: 67**