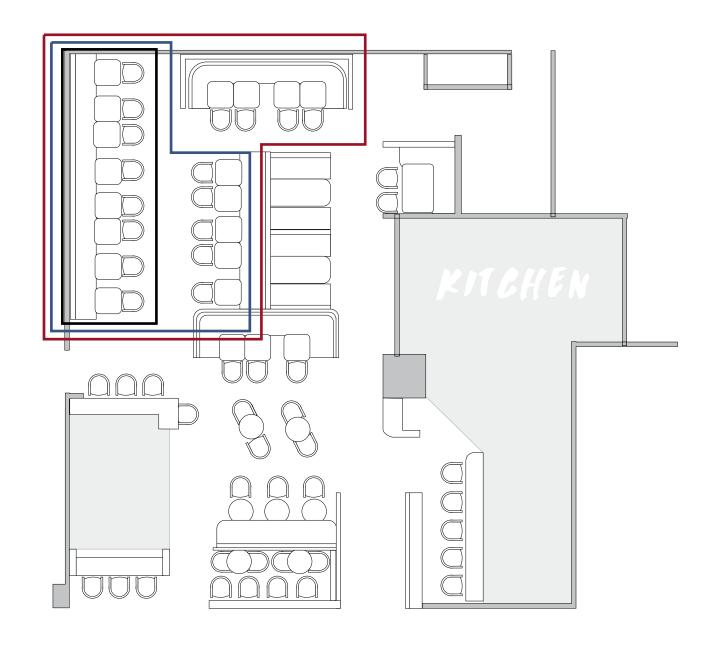

### TAIKOO PLACE

**AREA A: 20** 

AREA B: 21-23

AREA C: 24-43

**AREA X: 24** 

**AREA Y: 81-105** 

**AREA Z: 16** 

TOTAL INSIDE CAPACITY: 105
TOTAL OUTSIDE CAPACITY: 24