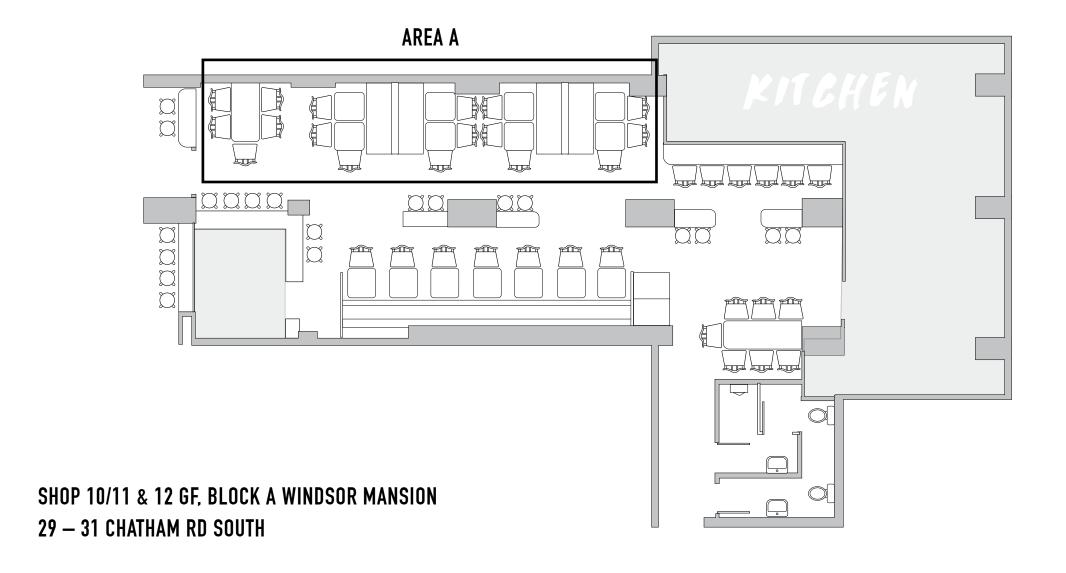

# SHOP 10/11 & 12 GF, BLOCK A WINDSOR MANSION 29 — 31 CHATHAM RD SOUTH

### TSIM SHA TSUI

AREA A: 16-25

**TOTAL CAPACITY: 70** 