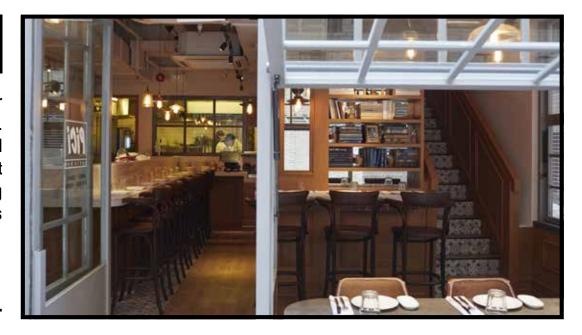

# PICI WANCHAI

Pici Wanchai is the first-ever Pici location, and has been a bedrock of our success, serving millions of plates of pasta to hungry diners since opening. With a 60-seat intimate venue spread across two floors, it offers a fun and lively atmosphere for pasta lovers. Situated in the heart of the Star Street dining precinct, Pici Wanchai is a mainstay in the neighborhood, providing delicious Italian dishes and a welcoming ambiance to locals and visitors alike.

### WANCHAI

AREA A: 26-31

**TOTAL CAPACITY: 60** 