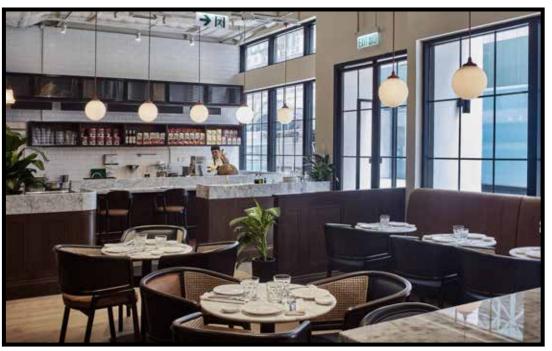

# PICI CENTRAL

Pici Central is a vibrant pasta bar located on Aberdeen Street in the heart of Soho. With 67 seats, an open pasta bar, and indoor-outdoor seating, it offers a lively and dynamic atmosphere, making it the go-to spot for pasta enthusiasts looking to experience the buzz of Soho.

#### **TOTAL CAPACITY: 67**