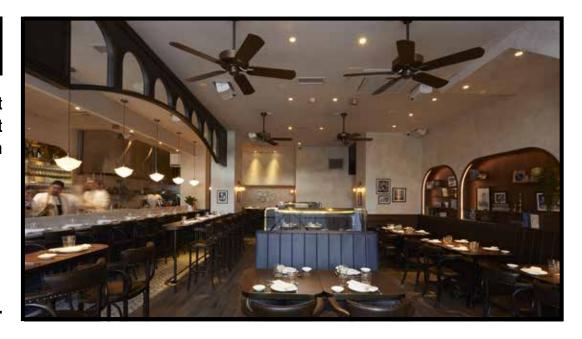

# PICI CENTRAL

Pici Central is a vibrant pasta bar located on Aberdeen Street in the heart of Soho. With 67 seats, an open pasta bar, and indoor-outdoor seating, it offers a lively and dynamic atmosphere, making it the go-to spot for pasta enthusiasts looking to experience the buzz of Soho.