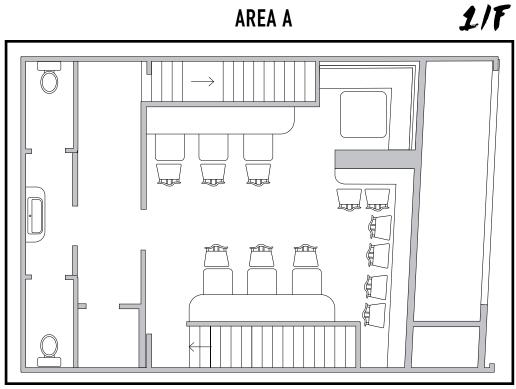

# PICI WANCHAI

Pici Wanchai is the first-ever Pici location, and has been a bedrock of our success, serving millions of plates of pasta to hungry diners since opening. With a 60-seat intimate venue spread across two floors, it offers a fun and lively atmosphere for pasta lovers. Situated in the heart of the Star Street dining precinct, Pici Wanchai is a mainstay in the neighborhood, providing delicious Italian dishes and a welcoming ambiance to locals and visitors alike.

### WANCHAI

AREA A: 26-31

**TOTAL CAPACITY: 60** 