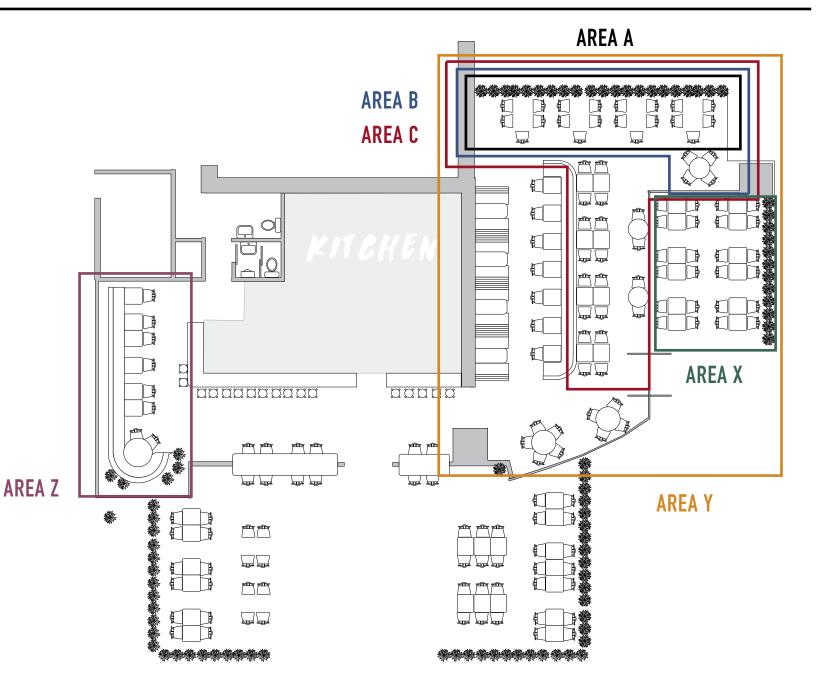

### WANCHAI

AREA A: 26-31

**TOTAL CAPACITY: 60** 

### TAIKOO PLACE

**AREA A: 20** 

AREA B: 21-23

AREA C: 24-43

**AREA X: 24** 

**AREA Y: 81-105** 

**AREA Z: 16** 

TOTAL INSIDE CAPACITY: 105
TOTAL OUTSIDE CAPACITY: 24