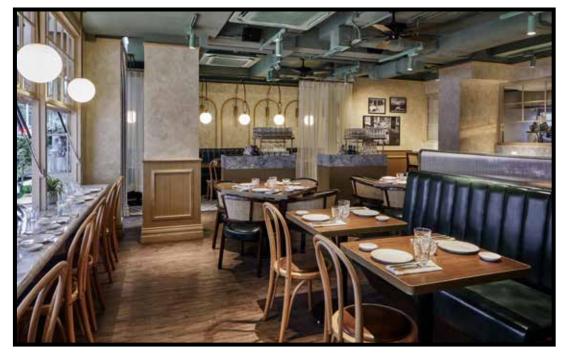

# PICI CENTRAL

Pici Central is a vibrant pasta bar located on Aberdeen Street in the heart of Soho. With 67 seats, an open pasta bar, and indoor-outdoor seating, it offers a lively and dynamic atmosphere, making it the go-to spot for pasta enthusiasts looking to experience the buzz of Soho.

#### **TOTAL CAPACITY: 67**