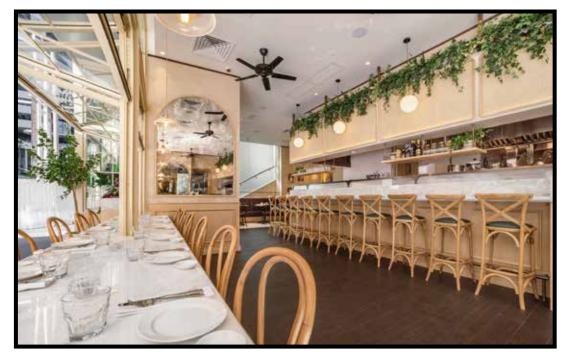

# PICI CENTRAL

Pici Central is a vibrant pasta bar located on Aberdeen Street in the heart of Soho. With 67 seats, an open pasta bar, and indoor-outdoor seating, it offers a lively and dynamic atmosphere, making it the go-to spot for pasta enthusiasts looking to experience the buzz of Soho.

#### **TOTAL CAPACITY: 67**