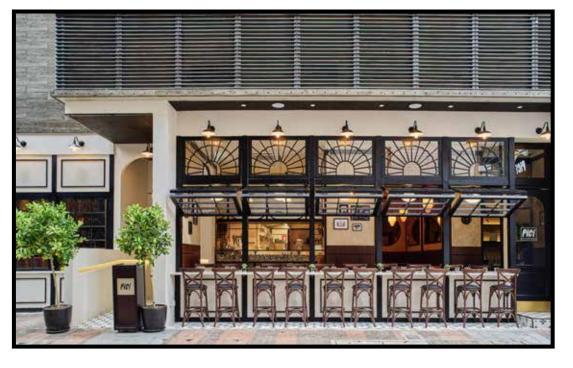

# PICI CENTRAL

Pici Central is a vibrant pasta bar located on Aberdeen Street in the heart of Soho. With 67 seats, an open pasta bar, and indoor-outdoor seating, it offers a lively and dynamic atmosphere, making it the go-to spot for pasta enthusiasts looking to experience the buzz of Soho.

G/F, NO. 24-26 ABERDEEN ST., SOHO