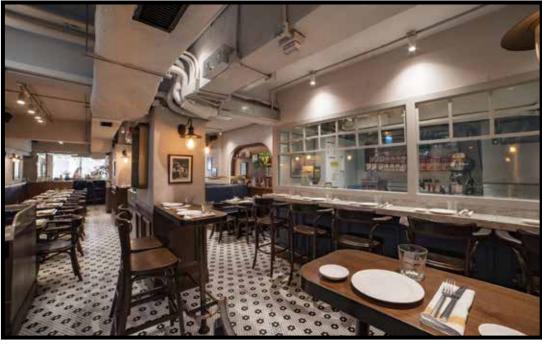

# PICI TSIM SHA TSUI

Right in the beating heart of Chatham Road, one of Tsim Sha Tsui's liveliest streets for dining and drinking, Pici TST has 70 seats. It's an intimate restaurant that offers a mix of booth, table, countertop and outdoor seats – ensuring a cozy and enjoyable event with comforting pastas washed down with Aperol spritzes and Italian wines.

### TSIM SHA TSUI

AREA A: 16-25

**TOTAL CAPACITY: 70** 