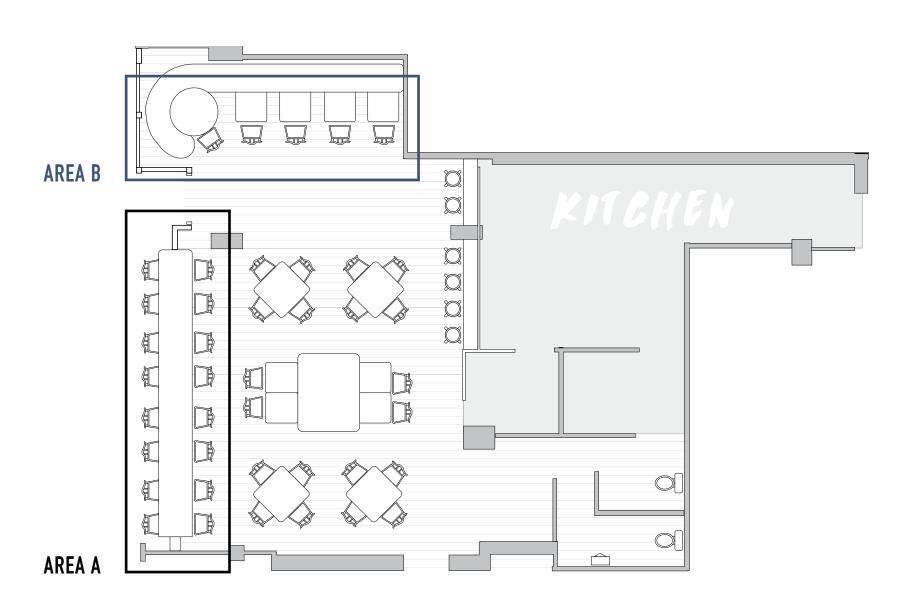

# PICI KENNEDY TOWN

Nestled in the breezy and relaxing neighborhood of Kennedy Town, this Pici's charm makes it worth a regular brunch visit. With a 60 person capacity, a large al fresco dining area, and a semi-private dining area, it offers a comfortable and inviting atmosphere in a more quiet and casual urban setting.

### **KENNEDY TOWN**

**AREA A: 16** 

**AREA B: 16** 

**TOTAL CAPACITY: 60** 

G/F, 45-55 CADOGAN STREET