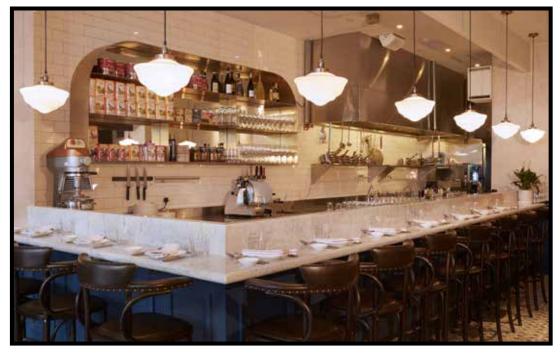

# PICI KENNEDY TOWN

Nestled in the breezy and relaxing neighborhood of Kennedy Town, this Pici's charm makes it worth a regular brunch visit. With a 60 person capacity, a large al fresco dining area, and a semi-private dining area, it offers a comfortable and inviting atmosphere in a more quiet and casual urban setting.